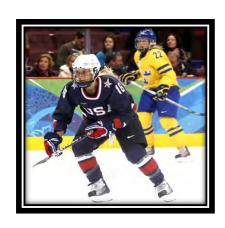

During the years of 2007-2017, Jachym was a member of the USA Women's Hockey Team. During her tenure with Team USA, she won two (2) Olympic silver medals (Vancouver, Canada-2010 & Sochi, Russia-2014) and five (5) gold medals in the World Championships. After leaving Team USA, Kelli took her hockey skills to China, where she played professionally from 2018-2019.

Once again...Welcome Ptl. Kelli Jachym #107!

Stay Safe!!!

Respectfully;

The Rookies' 1st Day

New grad-Kelli & big bro Kevin

Kelli on the ice for Team USA