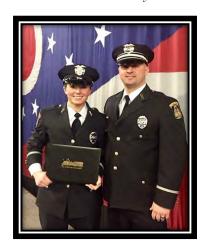

Kelli is married to Mr. Joe Jachym (of Massachusetts) and has 3 dogs-Bruce, Shay and Scooter. Her older brother, Ptl. Kevin Stack #105 has been serving the CHPD since 2014.

When you see PtI. Jachym out in the community, please take the time to introduce yourself.

Once again...Welcome Ptl. Kelli Jachym #107!

Stay Safe!!!

Respectfully;

The Rookies' 1st Day

New grad-Kelli & big bro Kevin

Kelli on the ice for Team USA