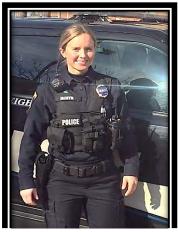

After returning to the US, Jachym moved back to Ohio. In August of 2019, Jachym became the first full-time female officer hired in the history of the CHPD. Jachym attended a 16-week basic police academy at the Ohio State Highway Patrol Academy (Class BAS20-143). While at the academy distinguished herself among her peers by winning the three (3) out of the five (5) class awards: Academics; Physical Fitness and Overall Performer. Kelli is currently assigned to the CHPD's "field training program" and is scheduled to be on solo patrol duty by early June 2020.

Once again...Welcome Ptl. Kelli Jachym #107!

Stay Safe!!!

Respectfully;

The Rookies' 1st Day

New grad-Kelli & big bro Kevin

Kelli on the ice for Team USA